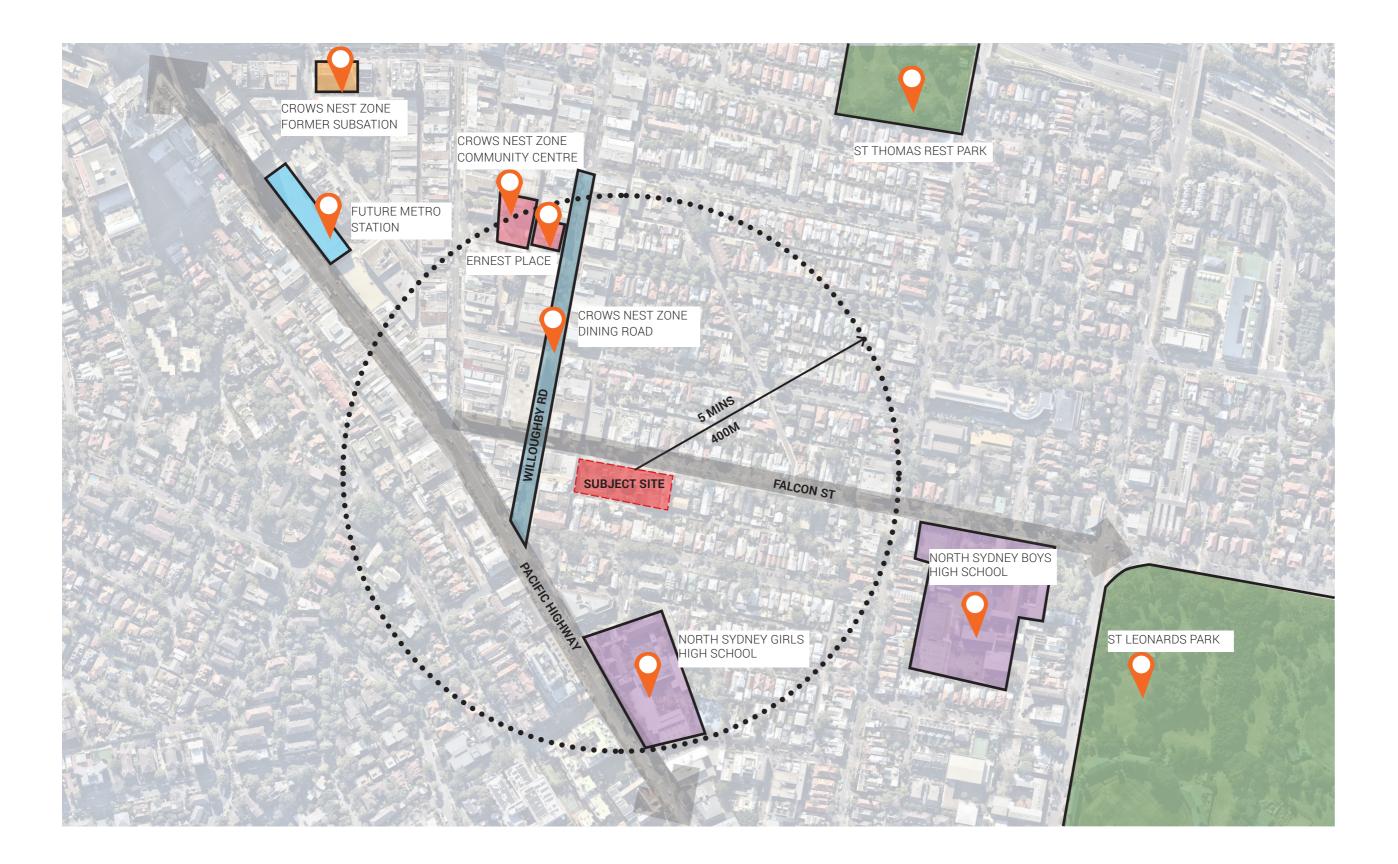

### Site Context & Character Precedent Images

ADJACENT CONTEMPORARY PRECINCT CHARACTER

St Leonards station

St Leonards station precinct

The Crows Nest plaza

St Leonards green wall

### CHARACTER PRECEDENT IMAGES