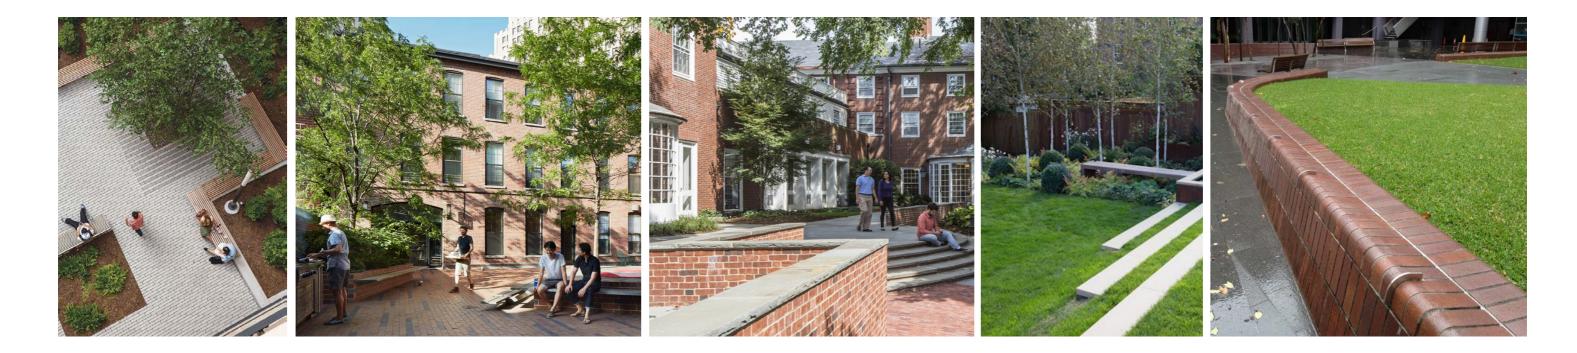

### Site Context & Character Precedent Images

ADJACENT CONTEMPORARY PRECINCT CHARACTER

St Leonards station

St Leonards station precinct

The Crows Nest plaza

St Leonards green wall

### CHARACTER PRECEDENT IMAGES