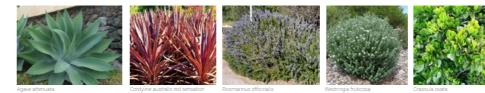

#### TREES- FULL SUN

SHRUBS - FULL SUN

**GROUNDCOVERS & CLIMBERS - FULL SUN** 

TREES- SHADE TOLERANT

SHRUBS, GROUNDCOVERS&CLIMBERS - SHADE TOLERANT

Spathiphyllum 'Wallisii' Chloroph